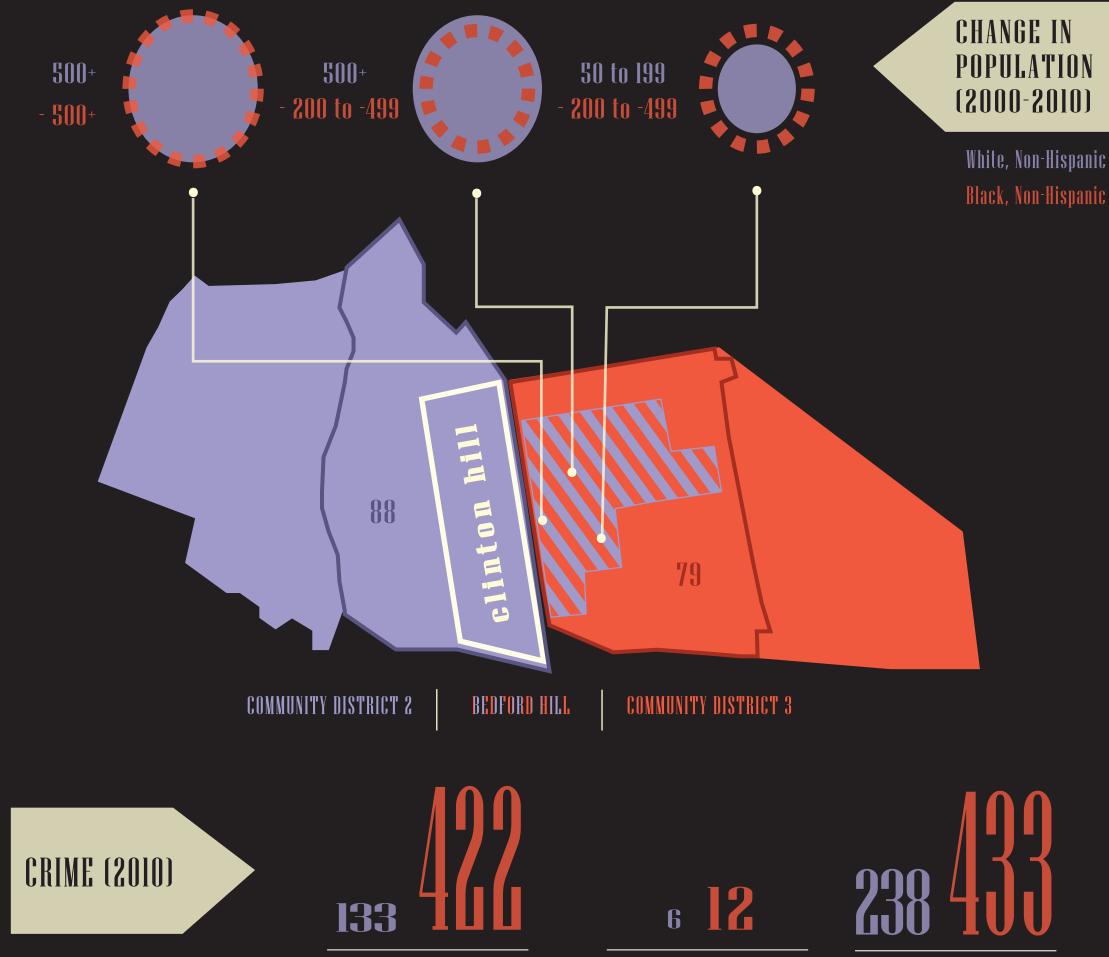

## Craigslist's Role in Shaping a Neighborhood

Realtors and rental companies consistently advertise apartments with Bedford-Stuyvesant (Community District 3) addresses as located within the neighborhood of Clinton Hill. As a result, the neighborhoods become fused, their boundaries blurred through false advertisement and misinformation. Craigslist plays a part in the gentrification of Bedford-Stuyvesant by highlighting those desired elements of Clinton Hill and concealing those least desired of the Bedford-Stuyvesant neighborhood.

Brooklyn Police Precinct 88 Brooklyn Police Precinct 79 assault

murder

robbery